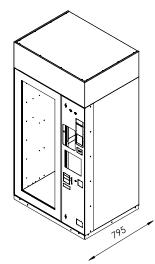

### **DATA SHEET**

| Width                                         | 1048 mm               |
|-----------------------------------------------|-----------------------|
| Height                                        | 1995 mm               |
| Depth                                         | 795 mm                |
| Withdrawal area<br>Number of floors standard/ | 238 x 215 mm          |
| max                                           | 8                     |
| Lanes per floor                               | 6                     |
| Voltage supply                                | 230V/50Hz   110V/60Hz |