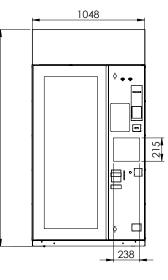

### **DATA SHEET**

| Width                                         | 1048 mm               |
|-----------------------------------------------|-----------------------|
| Height                                        | 1995 mm               |
| Depth                                         | 795 mm                |
| Withdrawal area<br>Number of floors standard/ | 238 x 215 mm          |
| max                                           | 8                     |
| Lanes per floor                               | 6                     |
| Voltage supply                                | 230V/50Hz   110V/60Hz |