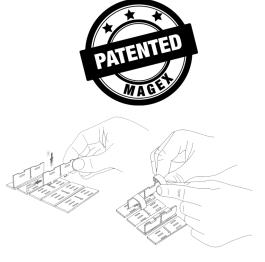

## **MAGEX PATENTED DISPENSING SYSTEM**

Magex vending machines boast unprecedented flexibility in managing **very different items.** 

Our **Conveyer patented dispensing system** fits any kind of product, also combining adjacent lanes to move larger products.

End-user can **easily customize lanes** setup to manage effectively any size and shape item to sell.

Moreover, interlocking partitions keep items separate into the same lane.

Our advanced multi-function self-diagnostic tool performs a continuous system health check, starting from lanes operation status before each delivery up to a full system reboot if needed.