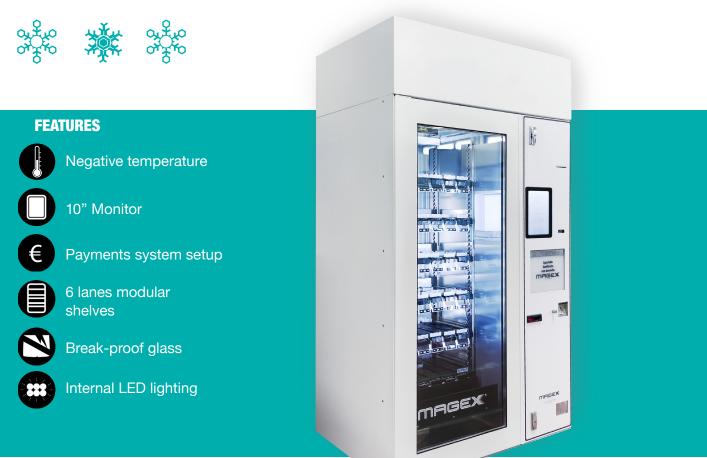

## **ALASKA 6**

# The frozen vending machine

Next-generation vending Automated kiosks with gentle dispensing, ideal for fragile products Magex patented system without spirals

### **FROZEN SELF SERVICE**

The powerful thermal insulation and cooling system set the machine to the desired **negative tempera-ture**.

Suitable for any kind of frozen product, such as ice-creams, ready-meals, or prepacked pizzas. Alaska can be matched to a **microwave column** to heat the purchased products.

### **DATA SHEET**

| Width                                         | 1048 mm               |
|-----------------------------------------------|-----------------------|
| Height                                        | 1995 mm               |
| Depth                                         | 795 mm                |
| Withdrawal area<br>Number of floors standard/ | 238 x 215 mm          |
| max                                           | 8                     |
| Lanes per floor                               | 6                     |
| Voltage supply                                | 230V/50Hz   110V/60Hz |